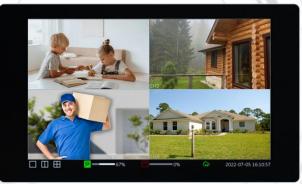

## **10.1-inch Master Station**

- 10-inch Touch-Screen Master Station
- 1280\*800 HD Resolution
- 12VDC
- TF card, max 512G
- Built-in 64G SSD
- 2-ch alarm input,1-ch alarm output
- Support Tuya APP
- Remote unlocking on APP

## Specification

| Model                         | DK8254C-Master Station                              |
|-------------------------------|-----------------------------------------------------|
| Image Signal Processor        | SOC                                                 |
| Operating System              | LINUX                                               |
| LCD                           | 10.1-inch TFT LCD                                   |
| Resolution                    | 1280*800                                            |
| Operation method              | Capacitance touch screen                            |
| Operation interface           | Flat style UI interface, easy to operate            |
| Outdoor camera                | Max support 4*Outdoor camera                        |
| Indoor Extension Station      | Max support 2*Indoor Extension Station              |
| Video Compression             | H265/H264                                           |
| Record                        | Support scheduled recording and event recording     |
| Storage                       | Built-in 64GB SSD                                   |
| TF Card                       | 1 * TF Card ,max 512G                               |
| USB Interface                 | 1 * USB 2.0                                         |
| Audio Input                   | Built-in microphone                                 |
| Audio Output                  | Built-in speaker                                    |
| Audio Compression<br>Standard | G.711U                                              |
| Audio Compression Rate        | 64Kbps                                              |
| Sound Quality                 | Supports noise suppression and echo cancellation    |
| АРР                           | Support tuya APP,Support remote intercom and unlock |
| Network Interface             | 1 RJ-45 10/100M self-adaptive                       |
| Alarm output                  | 2-ch                                                |
| Alarm Output                  | 1-ch                                                |
| Power Supply                  | DC12V                                               |
| Power Consumption             | <10W                                                |
| Working Temperature           | -10℃ ~55℃                                           |
| Working Humidity              | 10%~90%                                             |
| Dimensions                    | 270mm*165mm*30mm                                    |