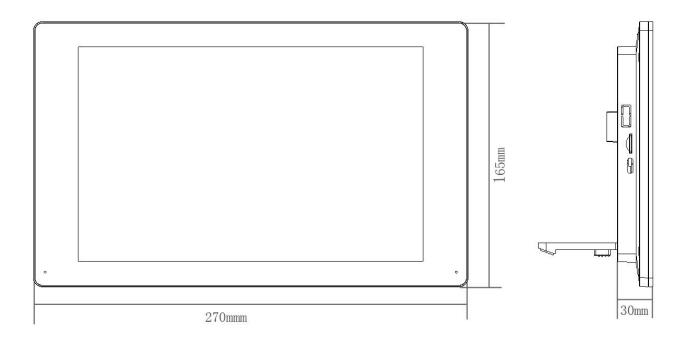

## Specification

| Model                         | DK8254C-Master Station                              |
|-------------------------------|-----------------------------------------------------|
| Image Signal Processor        | SOC                                                 |
| Operating System              | LINUX                                               |
| LCD                           | 10.1-inch TFT LCD                                   |
| Resolution                    | 1280*800                                            |
| Operation method              | Capacitance touch screen                            |
| Operation interface           | Flat style UI interface, easy to operate            |
| Outdoor camera                | Max support 4*Outdoor camera                        |
| Indoor Extension Station      | Max support 2*Indoor Extension Station              |
| Video Compression             | H265/H264                                           |
| Record                        | Support scheduled recording and event recording     |
| Storage                       | Built-in 64GB SSD                                   |
| TF Card                       | 1 * TF Card ,max 512G                               |
| USB Interface                 | 1 * USB 2.0                                         |
| Audio Input                   | Built-in microphone                                 |
| Audio Output                  | Built-in speaker                                    |
| Audio Compression<br>Standard | G.711U                                              |
| Audio Compression Rate        | 64Kbps                                              |
| Sound Quality                 | Supports noise suppression and echo cancellation    |
| АРР                           | Support tuya APP,Support remote intercom and unlock |
| Network Interface             | 1 RJ-45 10/100M self-adaptive                       |
| Alarm output                  | 2-ch                                                |
| Alarm Output                  | 1-ch                                                |
| Power Supply                  | DC12V                                               |
| Power Consumption             | <10W                                                |
| Working Temperature           | -10℃ ~55℃                                           |
| Working Humidity              | 10%~90%                                             |
| Dimensions                    | 270mm*165mm*30mm                                    |

Dimensions